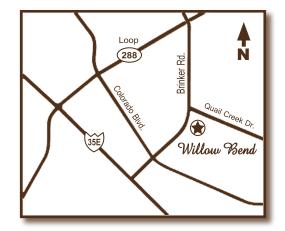

Willow Bend Assisted Living and Memory Care Community 2125 Brinker Road Denton, TX 76208 Willow Bend

Assisted Living and Memory Care Community

> 2125 Brinker Road Denton, TX 76208

> tel: 940-381-3000 fax: 940-381-0600